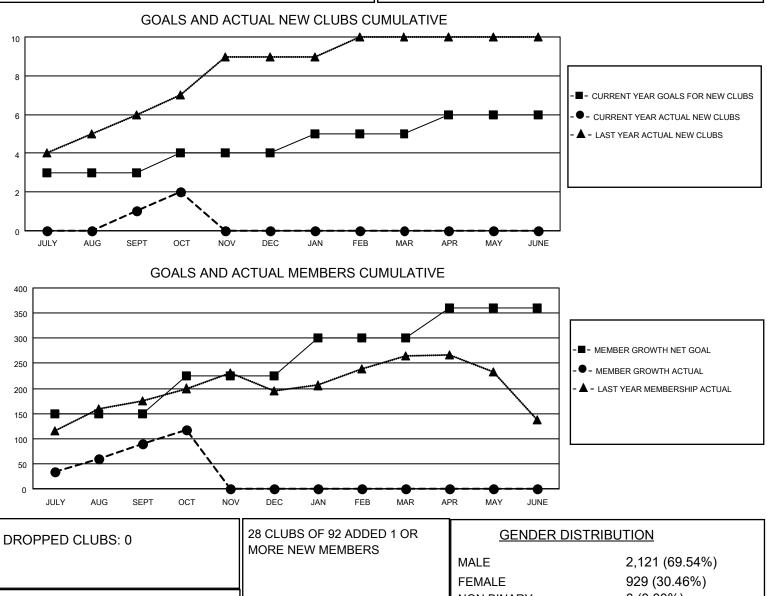

## LOCATION INDIA

District 322 B2

Results as of: 10/31/2022

| Clubs                 |               |           |               | Members               |                          |                         |                                                    |
|-----------------------|---------------|-----------|---------------|-----------------------|--------------------------|-------------------------|----------------------------------------------------|
| RESULTS FOR 2022-2023 |               |           |               | RESULTS FOR 2022-2023 |                          |                         |                                                    |
| QUARTER               | NEW CLUB GOAL | NEW CLUBS | DROPPED CLUBS | QUARTER ME            | EMBER GROWTH NET<br>GOAL | MEMBER GROWTH<br>ACTUAL | DROPPED<br>MEMBERS ACTUAL<br>(including transfers) |
| JULY/AUG/SEPT         | 3             | 1         | 0             | JULY/AUG/SEPT         | 150                      | 132                     | 34                                                 |
| OCT/NOV/DEC           | 1             | 1         | 0             | OCT/NOV/DEC           | 75                       | 32                      | 4                                                  |
| JAN/FEB/MAR           | 1             | 0         | 0             | JAN/FEB/MAR           | 75                       | 0                       | 0                                                  |
| APR/MAY/JUNE          | 1             | 0         | 0             | APR/MAY/JUNE          | 60                       | 0                       | 0                                                  |

| DROPPED MEMBERS |    |                           | FEMALE<br>NON BINARY<br>PREFER NOT TO ANSWER | 929 (30.46%)<br>0 (0.00%)<br>0 (0.00%) |
|-----------------|----|---------------------------|----------------------------------------------|----------------------------------------|
| DECEASED        | 1  |                           |                                              |                                        |
| CLUB CANCELLED  | 0  | CLICK HERE FOR CUMULATIVE | TOTAL FAMILY UNIT MEMBERS                    | 1,622                                  |
| OTHER           | 37 | MEMBERSHIP DATA           |                                              |                                        |
| TOTAL           | 38 |                           | FAMILY MEMBERS PAYING HAL                    | F DUES 1,035                           |
|                 |    |                           |                                              |                                        |